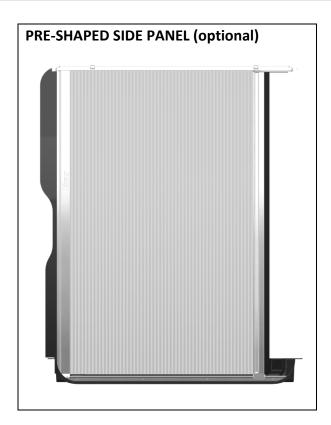

## Side panel (optional)

Black ABS panel, straight for customisation or pre-shaped, aligned with the bodywork and/or interior of the van, for effective protection against insects (conditions apply)