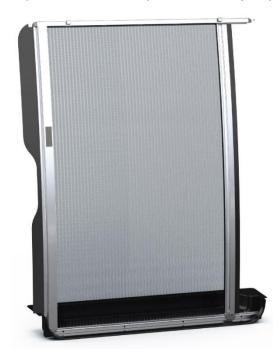

## **DESCRIPTION**

Semi-assembled pleated flyscreen door for installation inside sliding side door openings of Volkswagen T5 (2009-2015) and Volkswagen T6/T6.1 (2015-2024) Caravelle & Multivan campervans. Includes replacement entry step.

### **OPERATION**

Manual step-less adjustment. Closing from right to left (as seen from the inside) for left-hand steered vehicles, optionally from right to left for right-hand steered vehicles.