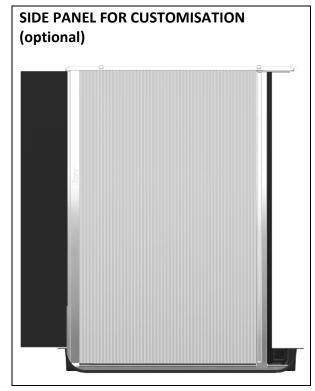

## Side panel (optional)

Black ABS panel, straight for customisation or pre-shaped, aligned with the bodywork and/or interior of the van, for effective protection against insects (conditions apply)