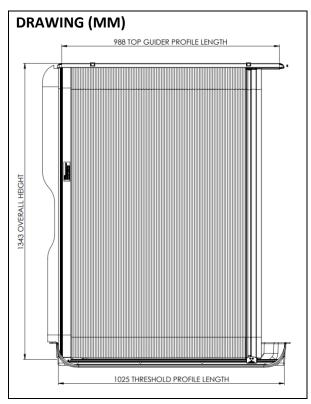

## STANDARD DIMENSIONS (MM)

| Top guider profile length    | 988   |
|------------------------------|-------|
| Bottom guider profile length | 1,025 |
| Overall height               | 1,343 |