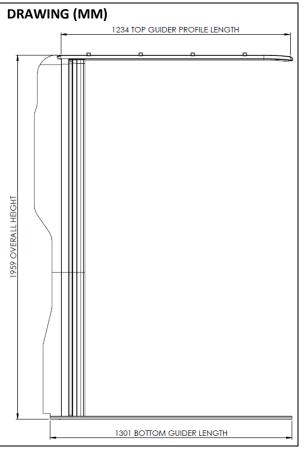

# OPERATION

Manual step-less adjustment. Closing from right to left (as seen from the inside) for left-hand steered vehicles, optionally from left to right for right-hand steered vehicles

| STANDARD DIMENSIONS          |          |
|------------------------------|----------|
| Top guider profile length    | 1,234 mm |
| Bottom guider profile length | 1,301 mm |
| Overall height               | 1,959 mm |