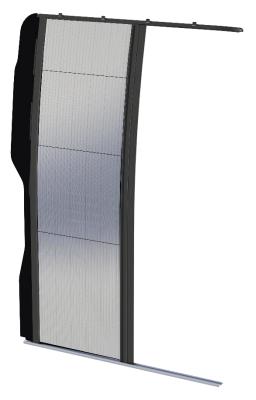

# DESCRIPTION

Semi-assembled pleated flyscreen door for installation inside sliding side door openings of Mercedes Sprinter and derived Volkswagen Crafter (2007-2017) campervans.

# OPERATION

Manual step-less adjustment. Closing from right to left (as seen from the inside) for left-hand steered vehicles, optionally from left to right for right-hand steered vehicles

| STANDARD DIMENSIONS          |          |
|------------------------------|----------|
| Top guider profile length    | 1,234 mm |
| Bottom guider profile length | 1,301 mm |
| Overall height               | 1,959 mm |