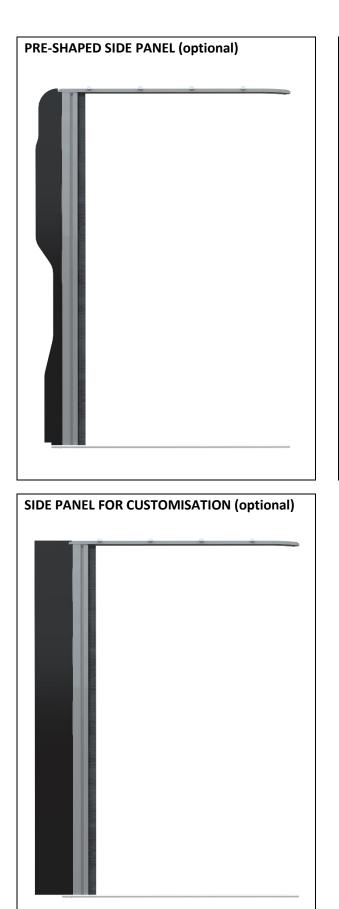

# Side panel (optional)

Black ABS panel, straight for customisation or pre-shaped, aligned with the bodywork and/or interior of the van, for effective protection against insects (conditions apply)